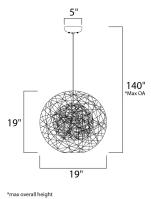

### MEASUREMENTS

| DIMENSION | : |  |
|-----------|---|--|
| MAX OAH   | : |  |
| CANOPY    | : |  |

HANGING WEIGHT

# LAMPING

| INPUT VOLTAGE | :120V            |
|---------------|------------------|
| BULB          | : 1 x 60W Incanc |
| BULB INCLUDED | : (Not Included) |

19" L x 19" W x 19" H 140" OAH 5" W x 1.25" H x 5" L : 2.87 lb