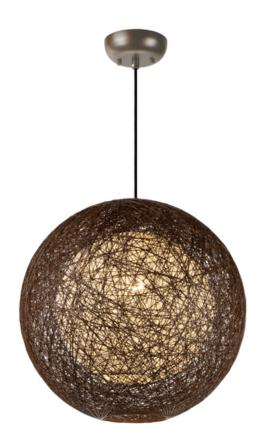

## **PRODUCT DESCRIPTION**

Spherical dual shades constructed of woven string in two tone finish combinations, Natural with White inner and Chocolate with White inner. Shades are treated for weather resistance and are U.L. approved for damp location which make them perfect for outdoor living spaces.